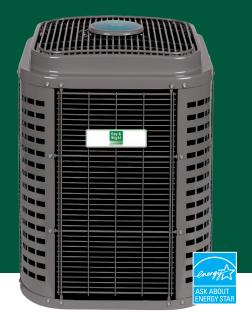

## WE'RE CHANGING THE GAME IN HOME COMFORT.

Introducing the Day & Night® Constant Comfort® Deluxe 19 Air Conditioner and Constant Comfort® Deluxe 18 Heat Pump with SmartSense® Technology

The new Day & Night® air conditioner and heat pump with SmartSense™ Technology pack a lot of power in a much smaller package, thanks to the variable-speed inverter. Enjoy higher efficiency ratings, continuous comfort and money-saving operation, all in a quieter product. Call today to experience superior comfort backed by SmartSense Technology.

## **HEAT PUMP**

Day & Night® Constant Comfort® Deluxe 19

## **AIR CONDITIONER**

- Increased Efficiency
- Quiet Operation
- Consistent Comfort